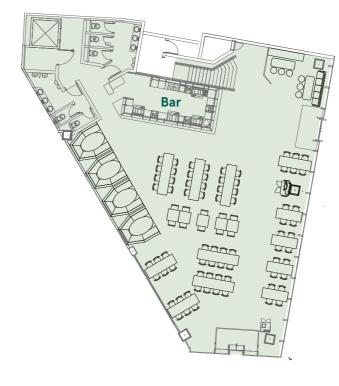

### THE SPACE

**400 CAPACITY** 

#### GROUND

Bar & Casual Dining

250 (Standing)

#### **MEZZANINE**

Restaurant 150 (Standing)

Private Dining Room 1 8

Private Dining Room 2 12

(In-Built Presentation Screen)