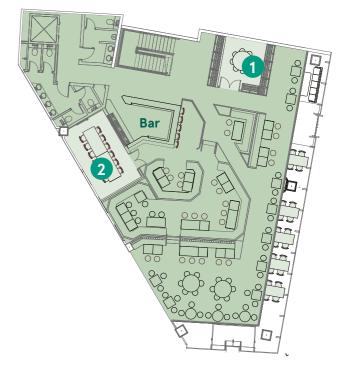

### THE SPACE

**400 CAPACITY** 

#### GROUND

Bar & Casual Dining

250 (Standing)

#### **MEZZANINE**

Restaurant 150 (Standing)

Private Dining Room 1 8

Private Dining Room 2 12

(In-Built Presentation Screen)