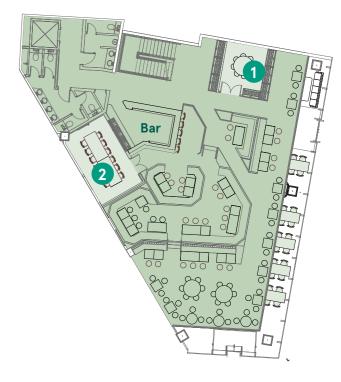

#### **MEZZANINE**

Restaurant 150 (Standing)
Private Dining Room 1 8
Private Dining Room 2 12

(In-Built Presentation Screen)