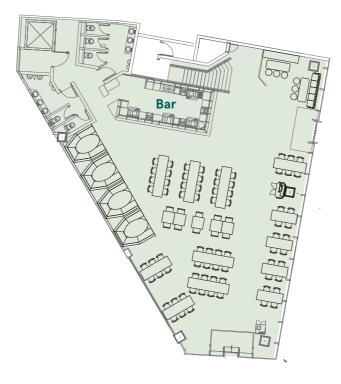

### THE SPACE

**400 CAPACITY** 

#### GROUND

Bar & Casual Dining

250 (Standing)