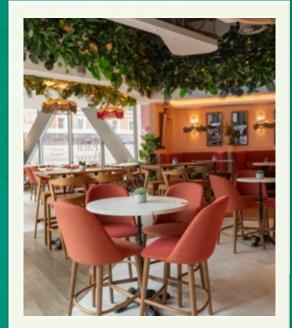

THE SPACE

400 CAPACITY

VIEW IN 3D

GROUND
Bar & Casual Dining 250 Standing

### MEZZANINE

| Restaurant                     | 100 Seated | 150 Standing |
|--------------------------------|------------|--------------|
| Private Dining                 | Room 1     | 8            |
| Private Dining                 | Room 2     | 12           |
| (In-Built Presentation Screen) |            |              |

4 | THE PALM HOUSE

Private Dining Room 1

Casual Dining Space

Private Dining Room 2

Casual Dining Space

Live Entertainment

Bar & Casual Dining

Private Dining Room 1