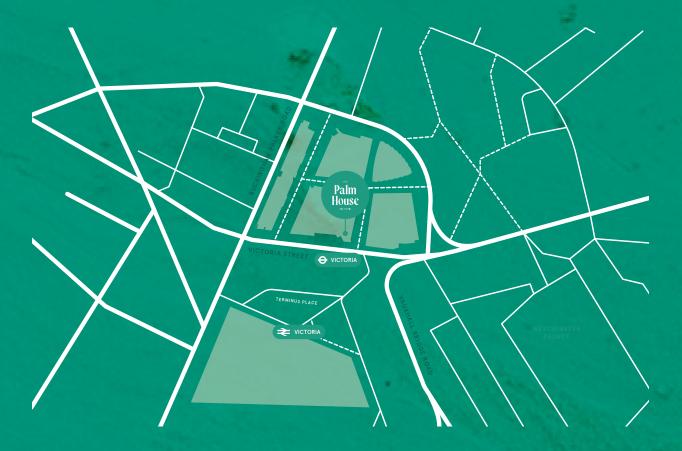

# **GETTING HERE**

We're less than a 2 minute walk from Victoria station. Follow the Victoria Street Exit and cross the road.

150 Victoria Street, London, SW1E 5LB

← ★ VICTORIA rail, underground & coach

GET IN TOUCH

VICTORIA

150 Victoria Street, London, SW1E 5LB

events@incipio-group.co.uk

020 4513 2499