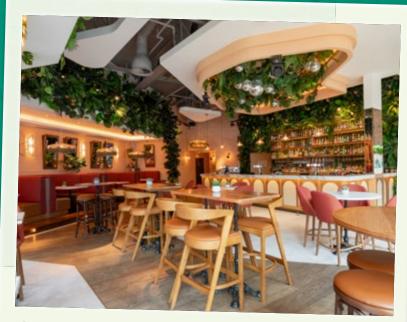

THE SPACE

400 CAPACITY

VIEW IN 3D

GROUND
Bar & Casual Dining 250 Standing

### MEZZANINE

| Restaurant                     | 100 Seated | 150 Standing |
|--------------------------------|------------|--------------|
| Private Dining                 | Room 1     | 8            |
| Private Dining                 | Room 2     | 12           |
| (In-Built Presentation Screen) |            |              |

4 | THE PALM HOUSE

Private Dining Room 1

Casual Dining Space

Private Dining Room 2

Casual Dining Space

Live Entertainment

Bar & Casual Dining

Private Dining Room 1