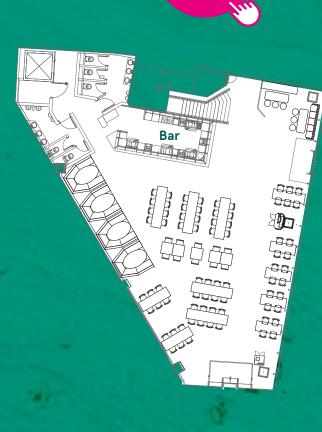

THE SPACE

400 CAPACITY

VIEW IN 3D

GROUND
Bar & Casual Dining 250 Standing

### MEZZANINE

| Restaurant                     | 100 Seated | 150 Standing |
|--------------------------------|------------|--------------|
| Private Dining                 | Room 1     | 8            |
| Private Dining                 | Room 2     | 12           |
| (In-Built Presentation Screen) |            |              |

4 | THE PALM HOUSE

Private Dining Room 1

Casual Dining Space

Private Dining Room 2

Casual Dining Space

Live Entertainment

Bar & Casual Dining

Private Dining Room 1