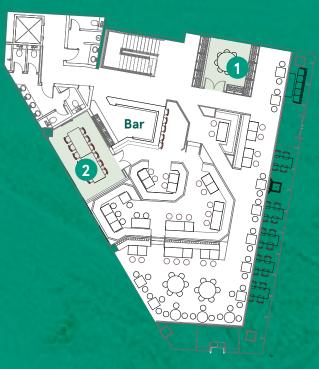

THE SPACE

400 CAPACITY

VIEW IN 3D

GROUND
Bar & Casual Dining 250 Standing

### MEZZANINE

| Restaurant                     | 100 Seated | 150 Standing |
|--------------------------------|------------|--------------|
| Private Dining                 | Room 1     | 8            |
| Private Dining                 | Room 2     | 12           |
| (In-Built Presentation Screen) |            |              |

4 | THE PALM HOUSE

Private Dining Room 1

Casual Dining Space

Private Dining Room 2

Casual Dining Space

Live Entertainment

Bar & Casual Dining

Private Dining Room 1