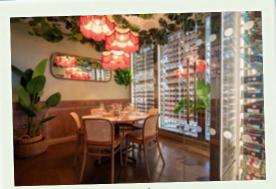

### MEZZANINE

| Restaurant                     | 100 Seated | 150 Standing |
|--------------------------------|------------|--------------|
| Private Dining                 | Room 1     | 8            |
| Private Dining                 | Room 2     | 12           |
| (In-Built Presentation Screen) |            |              |

4 | THE PALM HOUSE

Private Dining Room 1

Casual Dining Space

Private Dining Room 2

Casual Dining Space

Live Entertainment

Bar & Casual Dining

Private Dining Room 1