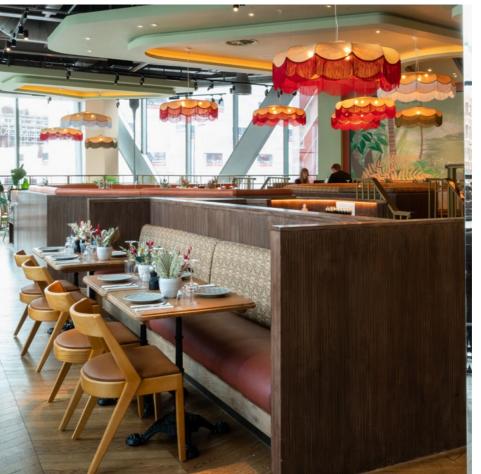

### THE SPACE

**400 CAPACITY** 

#### GROUND

Bar & Casual Dining

250 (Standing)

#### **MEZZANINE**

Restaurant 150 (Standing)

Private Dining Room 1 8

Private Dining Room 2

(In-Built Presentation Screen)