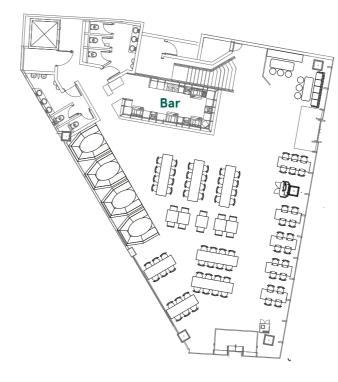

### THE SPACE

**400 CAPACITY** 

#### GROUND

Bar & Casual Dining

250 (Standing)

#### **MEZZANINE**

Restaurant 150 (Standing)

Private Dining Room 1 8

Private Dining Room 2

(In-Built Presentation Screen)