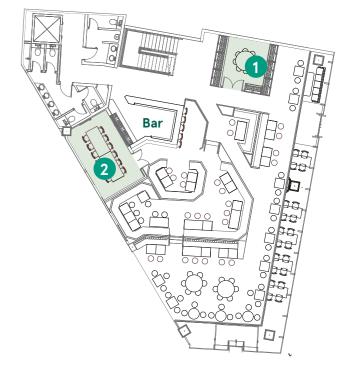

### THE SPACE

**400 CAPACITY** 

#### GROUND

Bar & Casual Dining

250 (Standing)

#### **MEZZANINE**

Restaurant 150 (Standing)

Private Dining Room 1 8

Private Dining Room 2

(In-Built Presentation Screen)